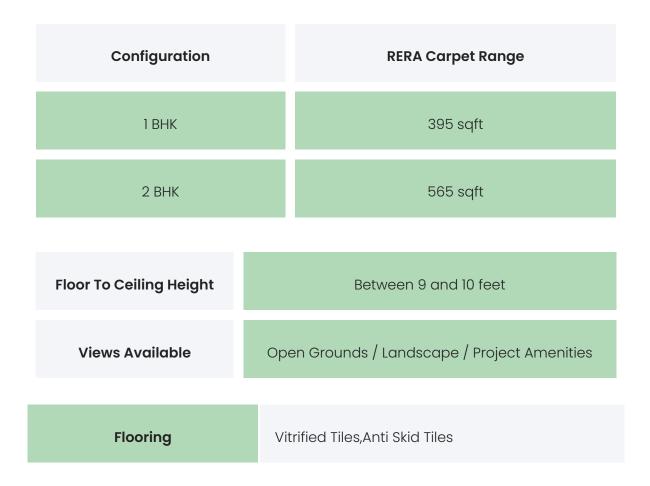

## PROJECT & AMENITIES

Time Line Size Typography

## **BUILDING LAYOUT**

| Tower Name                   | Number<br>of Lifts | Total<br>Floors | Flats<br>per<br>Floor | Configurations | Dwelling<br>Units |
|------------------------------|--------------------|-----------------|-----------------------|----------------|-------------------|
| NG Shree<br>Ram Van HB<br>44 | 2                  | 8               | 4                     | 1 BHK          | 32                |
| NG Shree<br>Ram Van HB<br>46 | 2                  | 8               | 4                     | 2 BHK          | 32                |

## FLAT INTERIORS

| Joinery, Fittings & Fixtures | Sanitary Fittings,Kitchen Platform,Light<br>Fittings,Stainless Steel Sink,Brass<br>Joinery,Concealed copper wiring,Safety<br>door,Electrical Sockets / Switch Boards |
|------------------------------|----------------------------------------------------------------------------------------------------------------------------------------------------------------------|
| Finishing                    | Luster Finish Paint,Laminated flush doors                                                                                                                            |
| HVAC Service                 | Split / Box A/C Provision                                                                                                                                            |
| Technology                   | Optic Fiber Cable                                                                                                                                                    |
| White Goods                  | Modular Kitchen                                                                                                                                                      |