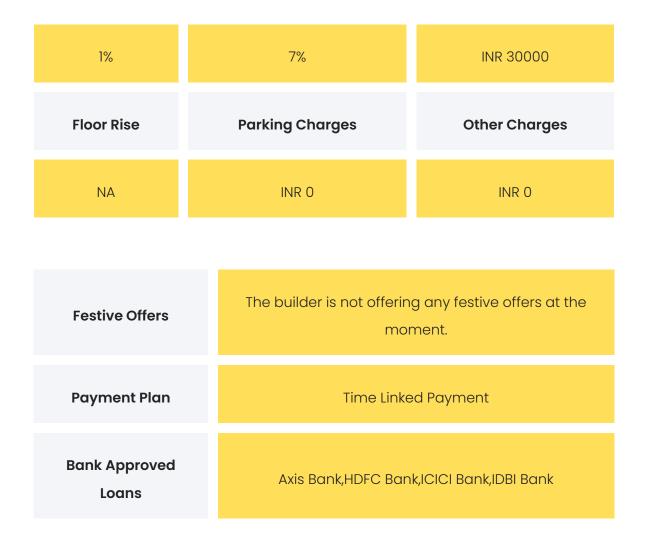

## COMMERCIALS

| Configuration | Rate Per Sqft | Agreement Value | Box Price   |
|---------------|---------------|-----------------|-------------|
| 1 ВНК         |               |                 | INR 3400000 |
| 2 ВНК         |               |                 | INR 4700000 |

Disclaimer: Prices mentioned are approximate value and subject to change.

#### **Transaction History**

Details of some of the latest transactions can be viewed in Annexure A.

NG SHREE RAM VAN PHASE

**PROJECT PROPSCORE** 

Propscience uses a unique and highly proprietary algorithm to arrive at Propscores for every project it covers. This score is calculated out of 100 points. Through our detailed research we gather over 500 data points of information about each project. These data points are broken down into categories (mentioned below). An individual score is arrived at for each category and then a combined project Propscore is given. The purpose of the Propscore is to help you evaluate the distinct value you can hope to derive from each aspect of the project.